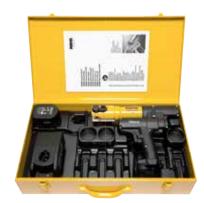

# Supply format

**REMS Mini-Press ACC Li-Ion Basic-Pack.** Cordless radial press with automatic circuit control for producing pipe pressing joints Ø 10–40 mm, Ø %–11/4". For operating with REMS pressing tongs Mini. Swivelling pressing tongs seat with automatic locking. Electro-hydraulic drive with powerful battery motor 14,4 V, 380 W, obust planetary gear, eccentric reciprocating pump and compact high power hydraulic system, Safety tip switch. Integrated LED work light. Battery Li-Ion 14,4 V, 1,6 Ah, rapid charger Li-Ion/Ni-Cd 230 V or 110 V, 50–60 Hz, 65 W. In sturdy steel case.