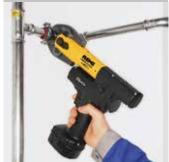

# REMS Mini-Press ACC Li-lon – universal up to Ø 40 mm. Super light, super small, super handy. With automatic circuit control. Secure crimping in

seconds. Automatic locking of the pressing tongs.

## Design

Super light, super small, super handy. Drive unit with battery only 2.4 kg. Drive unit with pressing tongs V22 only 33 cm long. Works anywhere, free-hand, overhead, also in particularly tight areas. Optimum weight distribution for single-hand operation. Ergonomically designed housing. Integrated LED work light for illuminating the work place. Swivelling pressing tongs seat. Secure seating of pressing tongs by automatic locking. For battery and corded operation. Electronic charging status check with flat battery protection and charging status indicator with 2-coloured LED.