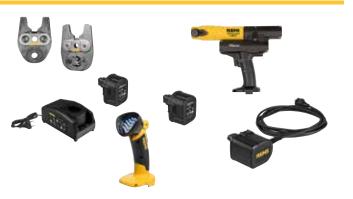

# Supply format

**REMS Mini-Press ACC Li-Ion Basic-Pack.** Cordless radial press with automatic circuit control for producing pipe pressing joints Ø 10–40 mm, Ø %–11/4". For operating with REMS pressing tongs Mini. Swivelling pressing tongs seat with automatic locking. Electro-hydraulic drive with powerful battery motor 14,4 V, 380 W, obust planetary gear, eccentric reciprocating pump and compact high power hydraulic system, Safety tip switch. Integrated LED work light. Battery Li-Ion 14,4 V, 1,6 Ah, rapid charger Li-Ion/Ni-Cd 230 V or 110 V, 50–60 Hz, 65 W. In sturdy steel case.

#### Accessories

| Description                                                                       | ArtNo. |  |  |
|-----------------------------------------------------------------------------------|--------|--|--|
| REMS pressing tongs Mini see page 122-134.                                        |        |  |  |
| REMS cropping tongs Mini for threaded rods see page 135.                          |        |  |  |
| REMS Mini-Press ACC Li-Ion drive unit,<br>without battery                         | 578001 |  |  |
| Battery Li-Ion 14.4 V, 1.6 Ah                                                     | 571545 |  |  |
| Battery Li-Ion 14.4 V, 3.2 Ah                                                     | 571555 |  |  |
| Rapid charger Li-Ion/Ni-Cd 230 V, 50-60 Hz, 65 W                                  | 571560 |  |  |
| Voltage supply Li-lon 230 V for mains operation instead of battery Li-lon 14.4 V. | 571565 |  |  |
| Steel case with inlay                                                             | 578290 |  |  |
| REMS cordless LED lamp see page 97                                                | 175200 |  |  |