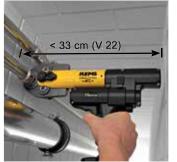

## Design

Super light, super small, super handy. Drive unit with battery only 2.4 kg. Drive unit with pressing tongs V22 only 33 cm long. Works anywhere, free-hand, overhead, also in particularly tight areas. Optimum weight distribution for single-hand operation. Ergonomically designed housing. Integrated LED work light for illuminating the work place. Swivelling pressing tongs seat. Secure seating of pressing tongs by automatic locking. For battery and corded operation. Electronic charging status check with flat battery protection and charging status indicator with 2-coloured LED.