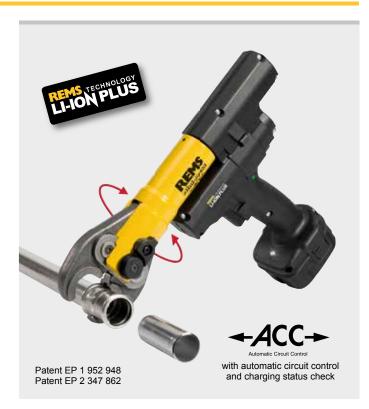

# **REMS Mini-Press ACC**

Universal, super handy electric tool with automatic circuit control for producing pipe pressing joints for all common pressfitting systems. For battery and corded operation.

| Pipe pressing joints |
|----------------------|
|----------------------|

# REMS Mini-Press ACC Li-lon – universal up to Ø 40 mm. Super light, super small, super handy. With automatic circuit control. Secure crimping in

seconds. Automatic locking of the pressing tongs.

Very compact design and low weight of the REMS Mini pressing tongs due to special arrangement of the pressing tongs connection (Patent EP 1 952 948). Recesses in the pressing jaws for safe guidance of the connecting plate for offset-free pressing (Patent EP 2 347 862).

## Design

Super light, super small, super handy. Drive unit with battery only 2.4 kg. Drive unit with pressing tongs V22 only 33 cm long. Works anywhere, free-hand, overhead, also in particularly tight areas. Optimum weight distribution for single-hand operation. Ergonomically designed housing. Integrated LED work light for illuminating the work place. Swivelling pressing tongs seat. Secure seating of pressing tongs by automatic locking. For battery and corded operation. Electronic charging status check with flat battery protection and charging status indicator with 2-coloured LED.

# Pressing operation by touch-control with ACC

For reliable service, operating and functional safety. Automatic retraction after completion of pressing operation (automatic circuit control).

#### Drive

Enormous thrust and pressing force for fast and perfect press jointing. Powerful electro-hydraulic drive with powerful battery motor 14,4 V, 380 W output, robust planetary gear, eccentric reciprocating pump and compact high power hydraulic system. Safety tip switch.